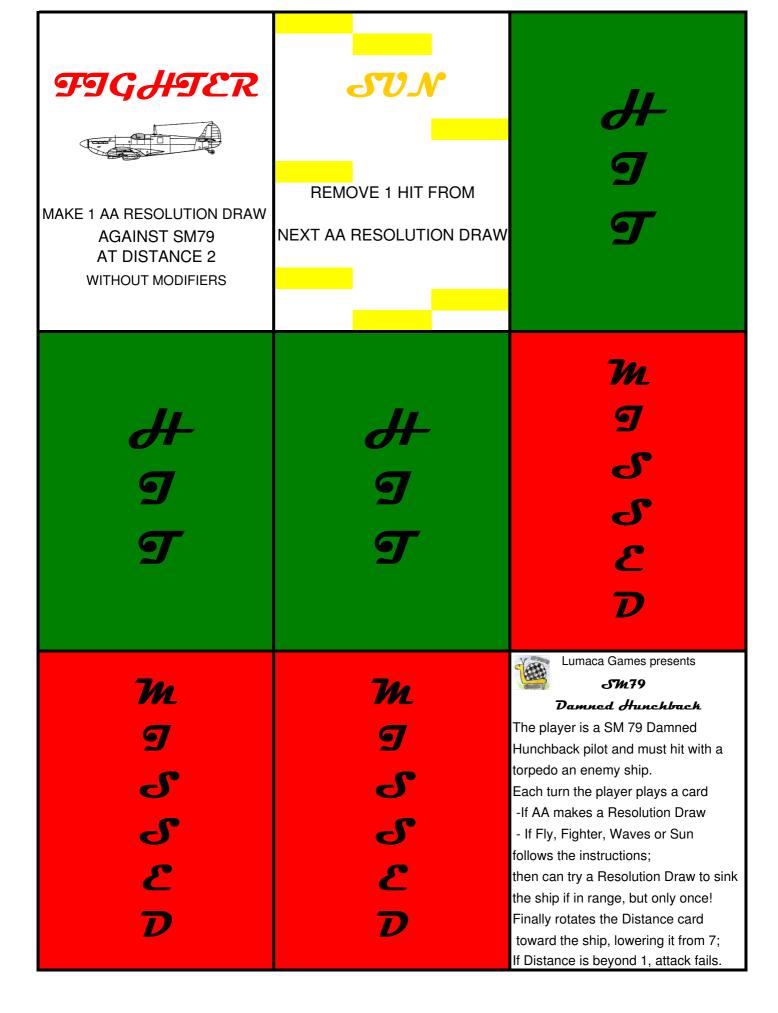

| SM 79                                                   | SM 79                        | SM 79                        |
|---------------------------------------------------------|------------------------------|------------------------------|
| Damned                                                  | Damned                       | Damned                       |
| Hunchback                                               | Hunchback                    | Hunchback                    |
| O'LLILEIL (LEIL                                         | OTHILLIDEET                  | O' WEEL WILLS                |
|                                                         |                              |                              |
|                                                         |                              |                              |
| SM 79 Damned Hunchback                                  | SM 79<br>Damned<br>Hunchback | SM 79<br>Damned<br>Hunchback |
| Resolution Draw: shuffle the indicated Resolution cards |                              |                              |
| (Hit&Missed) and draw one card                          |                              |                              |
| Distance AA Torpedo                                     |                              |                              |
| 1 3H 1M 3H 1M                                           |                              |                              |
| 2 2H 1M 2H 1M                                           |                              |                              |
|                                                         |                              |                              |
| 3 2H 2M 2H 2M                                           |                              |                              |
| 4 1H 3M 1 H 3M                                          |                              |                              |
| 4 1H 3M 1 H 3M<br>5 1H 3M -                             |                              |                              |
| 4 1H 3M 1 H 3M                                          | SM 79                        | SM 79                        |
| 4 1H 3M 1 H 3M<br>5 1H 3M -<br>6<br>7                   |                              |                              |
| 4 1H 3M 1 H 3M<br>5 1H 3M -<br>6                        | SM 79<br>Damned              | SM 79<br>Damned<br>Hunchback |