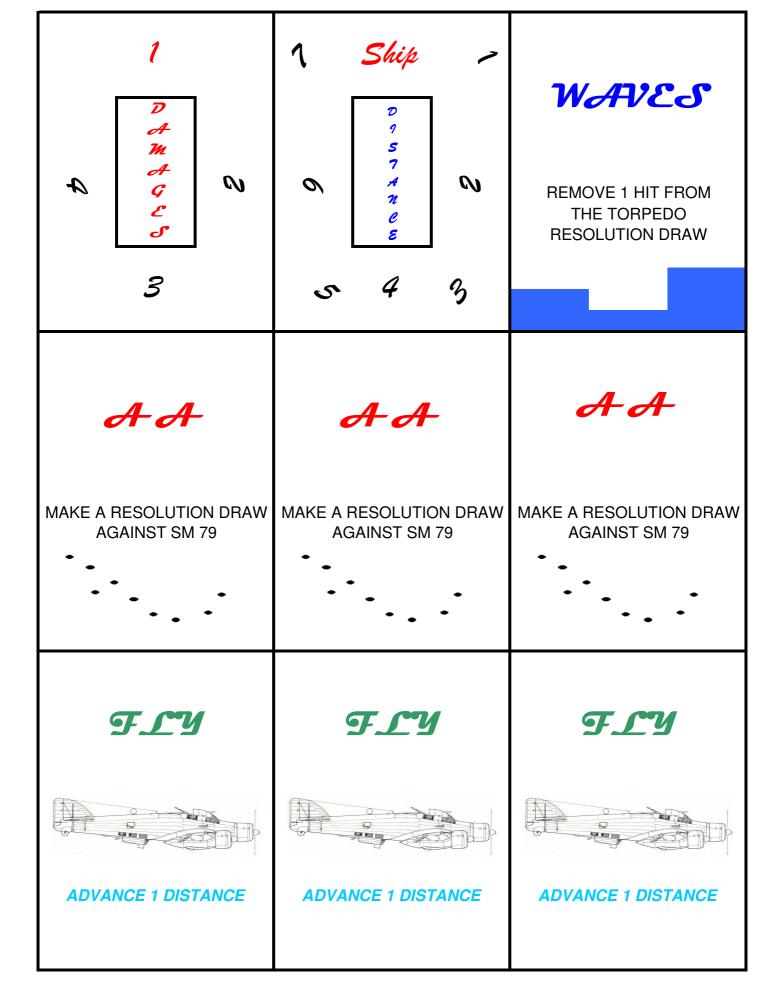

| SM 79                                                   | SM 79                        | SM 79                        |
|---------------------------------------------------------|------------------------------|------------------------------|
| Damned                                                  | Damned                       | Damned                       |
| Hunchback                                               | Hunchback                    | Hunchback                    |
| O'LLILEIL (LEIL                                         | OTHILLIDEET                  | O' WEEL WILLS                |
|                                                         |                              |                              |
|                                                         |                              |                              |
| SM 79 Damned Hunchback                                  | SM 79<br>Damned<br>Hunchback | SM 79<br>Damned<br>Hunchback |
| Resolution Draw: shuffle the indicated Resolution cards |                              |                              |
| (Hit&Missed) and draw one card                          |                              |                              |
| Distance AA Torpedo                                     |                              |                              |
| 1 3H 1M 3H 1M                                           |                              |                              |
| 2 2H 1M 2H 1M                                           |                              |                              |
|                                                         |                              |                              |
| 3 2H 2M 2H 2M                                           |                              |                              |
| 4 1H 3M 1 H 3M                                          |                              |                              |
| 4 1H 3M 1 H 3M<br>5 1H 3M -                             |                              |                              |
| 4 1H 3M 1 H 3M                                          | SM 79                        | SM 79                        |
| 4 1H 3M 1 H 3M<br>5 1H 3M -<br>6<br>7                   |                              |                              |
| 4 1H 3M 1 H 3M<br>5 1H 3M -<br>6                        | SM 79<br>Damned              | SM 79<br>Damned<br>Hunchback |